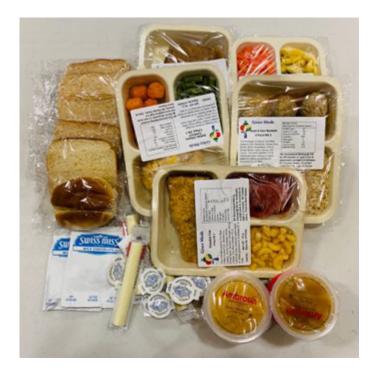

#### What are Home Delivered Meals?

Home Delivered Meals provide meals to eligible older adults in their homes. These meals are delivered once per week by volunteers or staff. Meals come in a box that includes:

- 5 Frozen Entrees
- Bread slices
- Cheese sticks
- Hot Chocolate mix
- And more!

Directions on how to prepare the meals are included on the wrapper.