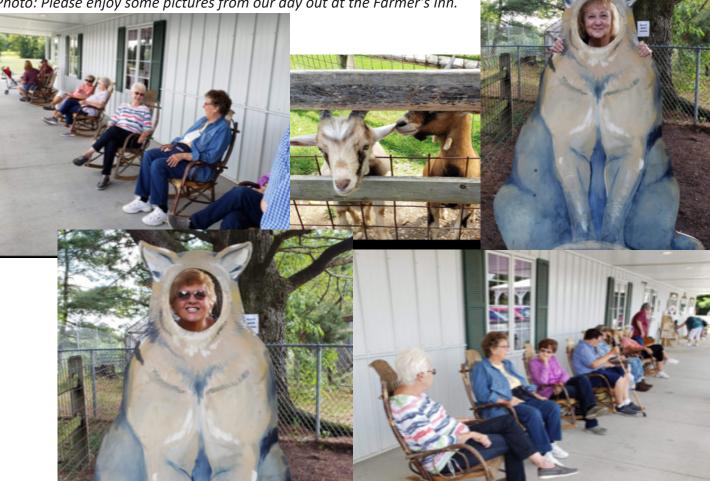

We are always looking for volunteers to help deliver home delivered meals to eligible consumers a couple hours on Tuesdays. It is a rewarding experience. Please contact Debbie at 814-938-8376 – mileage is reimbursement all ages welcome. Below is an example for one of the lovely creatures spotted while delivering.