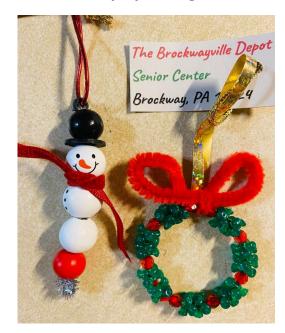

Jefferson County Area Agency on Aging Main office will be closed on 12/23 and 12/26. The Senior Centers will be closed on 12/23 - 12/30.

\_

5

Brockwayville Depot Center Address: 425 Alexander Street Brockway, PA 15824 Coordinator: Cheryl Moore Phone: 814-265-1719 Email: depot@jcaaa.org

We also just completed ornaments that have been I didn't want t sent to the capitol to be hung on the capitol Christmas tree, see photos. We decided to include all 4 centers this year. I made ornament kits for all 4 centers, and they completed them, and we got them packaged and mailed out. What a fun and exciting project. See Photos of finished ornaments.