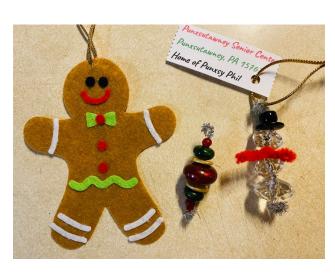

We also just completed ornaments that have been I didn't want t sent to the capitol to be hung on the capitol Christmas tree, see photos. We decided to include all 4 centers this year. I made ornament kits for all 4 centers, and they completed them, and we got them packaged and mailed out. What a fun and exciting project. See Photos of finished ornaments.

# **PUNXSUTAWNEY AREA** SENIOR CENTER

Punxsutawney Area Center Address: 222 N. Findley Street Punxsutawney, PA 15767 Coordinator: Debbie Long Phone: 814-938-8376 Email: punxy@jcaaa.org

The Center is open 5 days a week from 8:30 to 1:30