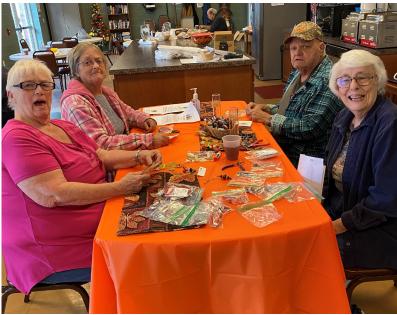

In December we are busy with Healthy Steps in Motion Mon, Wed, and Fri from 10:30-11:30 am – Thursday we have our nickel bingo 9:30-11:30 am we are holding a felt stocking art class with instructor Sandy Trimble (pictures below) and the stockings are coming along very nicely!