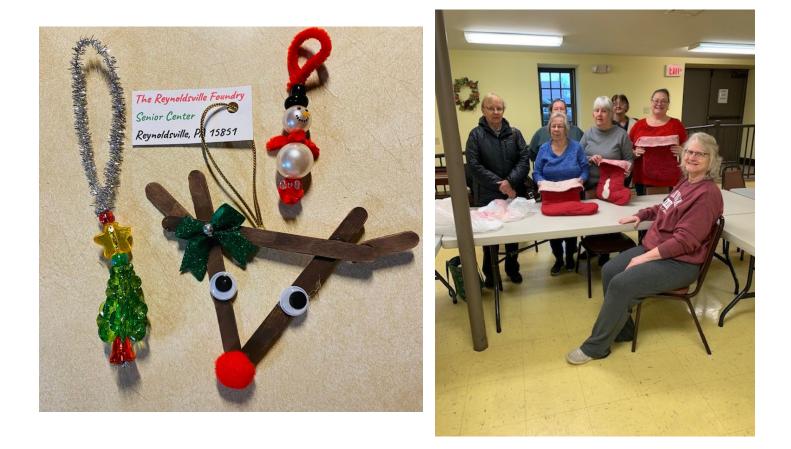

We also just completed ornaments that have been I didn't want t sent to the capitol to be hung on the capitol Christmas tree, see photos. We decided to include all 4 centers this year. I made ornament kits for all 4 centers, and they completed them, and we got them packaged and mailed out. What a fun and exciting project. See Photos of finished ornaments.

#### Photo: Folks enjoy making ornaments for the tree in Harrisburg.

The Reynoldsville Foundry Center Address: 45 West Main Street Reynoldsville, PA 15851 Coordinators: Cheryl Hannah Phone: 814-653-2522 Email: foundry@jcaaa.org

In December we are busy with Healthy Steps in Motion Mon, Wed, and Fri from 10:30-11:30 am – Thursday we have our nickel bingo 9:30-11:30 am we are holding a felt stocking art class with instructor Sandy Trimble (pictures below) and the stockings are coming along very nicely!